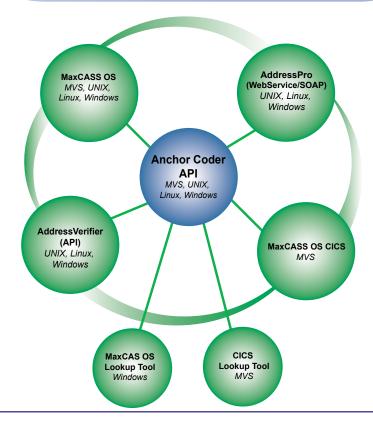

## AnchorCoder API provides:

- Address correction in real-time or via microbatch processing
- Uses the United States Postal Service (USPS)
  Address Information System (AIS) databases
- USPS data is updated monthly and contains ZIP Code, city/state, street names, and address ranges for residential and commercial addresses
- Can be used with most applications via a direct API call or as a cross platform language independent Web Service
- Run ons virtually any hardware/software platform and transactions per second (TPS) to be scaled to meet any requirement.
- Optional modules include: DPV, LACS<sup>Link</sup>, Suite<sup>Link</sup>, RDI, DSF<sup>2</sup>, and Geocoding. The results of using AnchorCoder translate into lower costs and a higher level of satisfaction through successful customer communications.