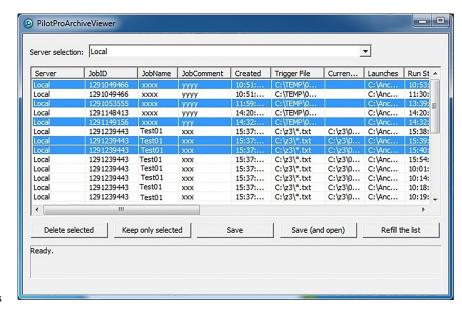

Compatible with all 3rd party applications

Launches any program or batch file

Services can be installed on multiple servers - on a network or the internet

Archive database and job reporting

Instantly start processing files when a trigger file appears or schedule a time window for processing