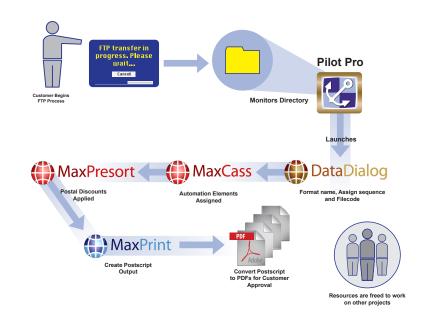

## Free valuable IT resources, automate production

PilotPro is compatible with all Anchor products, as well as 3rd party applications, which means it can be easily implemented with no additional equipment, software, or integration effort. Users can configure, process, and track multiple jobs with confidence and ease. PilotPro will send email alerts when a job starts, ends, is modified, or fails. Simply specify the application and the trigger, and PilotPro will do the rest.

Compatible with all 3rd party applications

Launches any program or batch file

Services can be installed on multiple servers - on a network or the internet

Archive database and job reporting

Instantly start processing files when a trigger file appears or schedule a time window for processing

## **Pilot Pro Advantages**

- Automate your repetitive processes.
- Launch jobs as soon as a new file or version appears.
- You can also set PilotPro to run jobs on multiple computers. Jobs can be
- Run jobs as a "service" on multiple computers over networks.
- Distribute your workload across resources,
- View All Active And Completed Jobs
- Error Handling Capability
- Automatically restart due to system failure or wait for a new trigger.
- Saves time and assure critical goals will be completed in case of system failure